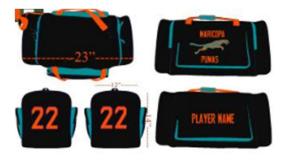

## Maricopa Pumas Custom BAG Order Form (please use one Form per athlete)

| Athlete | Parent Name: |  |
|---------|--------------|--|
| Phone   |              |  |
|         | Signature:   |  |
| Email   | Date:        |  |
|         |              |  |

| ( | BAG Type<br>FB or Cheer) | Name Customization | Side A<br>(Football/Poms) | Side B<br>(Ex. Jersey No.) |
|---|--------------------------|--------------------|---------------------------|----------------------------|
|   |                          |                    |                           |                            |

Please note, you are responsible for ensuring that the spelling of the name is correct for your athlete. Maricopa Pumas will not be responsible for any errors resulting from order form inaccuracies.

PLEASE BE SURE THIS FORM IS LEGIBLE