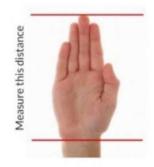

| BASE OF YOUR PALM   | MEN'S SIZE | WOMEN'S SIZE | YOUTH SIZE |
|---------------------|------------|--------------|------------|
| 6 TO 6.25 INCHES    |            |              | Youth S    |
| 6.25 TO 6.5 INCHES  |            | Women's XS   | Youth M    |
| 6.5 TO 6.75 INCHES  |            | Women's S    | Youth L    |
| 6.75 TO 7 INCHES    | Men's S    | Women's M    |            |
| 7 TO 7.25 INCHES    | Men's M    | Women's L    |            |
| 7.25 TO 7.75 INCHES | Men's L    | Women's XL   |            |
| 7.75 TO 8 INCHES    | Men's XL   |              |            |